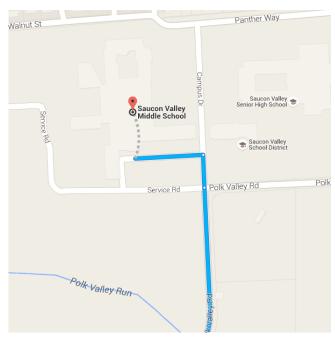

#### Drive to your destination

| 1 | 13. | Continue straight onto Campus Dr            | ,      |  |
|---|-----|---------------------------------------------|--------|--|
| ٦ | 14. | Turn left  Destination will be on the right | 10411  |  |
|   |     |                                             | 374 ft |  |

## Saucon Valley Middle School

2095 Polk Valley Road, Hellertown, PA 18055

These directions are for planning purposes only. You may find that construction projects, traffic, weather, or other events may cause conditions to differ from the map results, and you should plan your route accordingly. You must obey all signs or notices regarding your route.