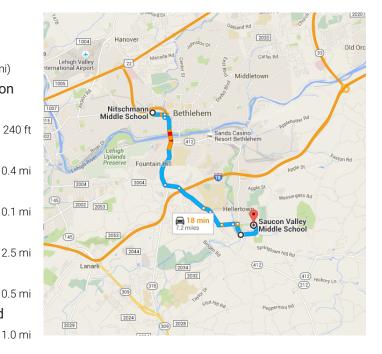

# Nitschmann Middle School to Saucon Valley Middle School

Drive 7.2 miles, 18 min

### Nitschmann Middle School

1

909 West Union Boulevard, Bethlehem, PA 18018

# Take PA-378 S, Hickory Hill Rd, Meadows Rd and Polk Valley Rd to Campus Dr in Lower Saucon Township

16 min (7.1 mi)

1. Head south on 8th Ave toward W Union

Blvd

1 2. Turn left onto W Union Blvd

3. Turn right onto 3rd Ave

↑ 4. Turn left to merge onto PA-378 S

2.5 mi 5. Turn left onto Seidersville Rd

0.5 mi

6. Continue straight onto Hickory Hill Rd

7. Continue onto Friedensville Rd

0.3 mi

1 of 2 10/9/15, 11:29 AM

| <b>₽</b> | 8. Turn right onto Meadows Rd     |        |
|----------|-----------------------------------|--------|
| 1        | Continue straight onto Skibo Rd   |        |
| 1        | 10. Continue onto W Walnut St     | 0.4 mi |
| <b>L</b> | 11. Turn right onto Main St       | 0.2 mi |
| 4        | 12. Turn left onto Polk Valley Rd | 0.7 mi |

#### Drive to your destination

| 1 | 13. | Continue straight onto Campus Dr            | ,      |  |
|---|-----|---------------------------------------------|--------|--|
| ٦ | 14. | Turn left  Destination will be on the right | 10411  |  |
|   |     |                                             | 374 ft |  |

## Saucon Valley Middle School

2095 Polk Valley Road, Hellertown, PA 18055

These directions are for planning purposes only. You may find that construction projects, traffic, weather, or other events may cause conditions to differ from the map results, and you should plan your route accordingly. You must obey all signs or notices regarding your route.