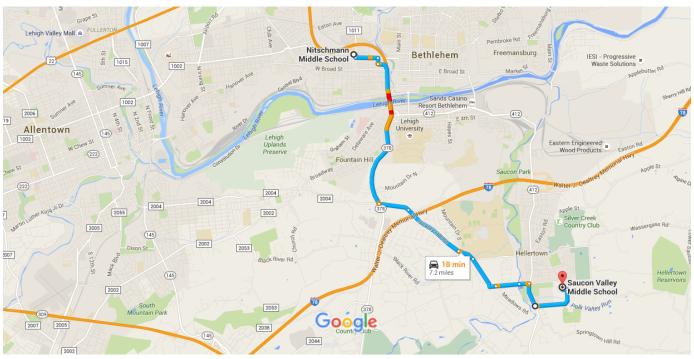

# Nitschmann Middle School to Saucon Valley Middle School

Drive 7.2 miles, 18 min

### Nitschmann Middle School

1

909 West Union Boulevard, Bethlehem, PA 18018

# Take PA-378 S, Hickory Hill Rd, Meadows Rd and Polk Valley Rd to Campus Dr in Lower Saucon Township

16 min (7.1 mi)

1. Head south on 8th Ave toward W Union

Blvd

1 2. Turn left onto W Union Blvd

3. Turn right onto 3rd Ave

↑ 4. Turn left to merge onto PA-378 S

2.5 mi 5. Turn left onto Seidersville Rd

0.5 mi

6. Continue straight onto Hickory Hill Rd

7. Continue onto Friedensville Rd

0.3 mi

1 of 2 10/9/15, 11:29 AM

| <b>₽</b> | 8. Turn right onto Meadows Rd     |        |
|----------|-----------------------------------|--------|
| 1        | Continue straight onto Skibo Rd   |        |
| 1        | 10. Continue onto W Walnut St     | 0.4 mi |
| <b>L</b> | 11. Turn right onto Main St       | 0.2 mi |
| 4        | 12. Turn left onto Polk Valley Rd | 0.7 mi |

#### Drive to your destination

| 1 | 13. | Continue straight onto Campus Dr            | ,      |  |
|---|-----|---------------------------------------------|--------|--|
| ٦ | 14. | Turn left  Destination will be on the right | 10411  |  |
|   |     |                                             | 374 ft |  |

## Saucon Valley Middle School

2095 Polk Valley Road, Hellertown, PA 18055

These directions are for planning purposes only. You may find that construction projects, traffic, weather, or other events may cause conditions to differ from the map results, and you should plan your route accordingly. You must obey all signs or notices regarding your route.