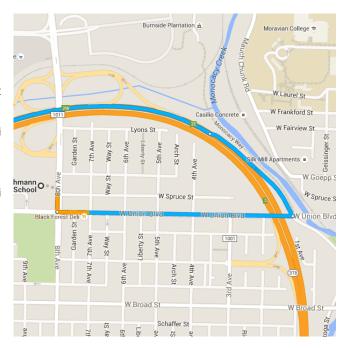

#### Get on PA-378 N

1. Head south on 8th Ave toward W Union Blvd

240 ft

**1** 2. Turn left onto W Union Blvd 0.5 mi

Continue on PA-378 N. Take US-22 E to PA-191

1 of 2 10/10/15, 10:29 AM

# N in Bethlehem Township. Take the PA-191 N exit from US-22 E

|   |    | 8 min (7.1                          | mi)      |
|---|----|-------------------------------------|----------|
| * | 4. | Merge onto PA-378 N                 | ,        |
|   |    |                                     | 2.3 mi   |
| ~ | 5. | Take the exit onto US-22 E toward E | aston    |
|   |    |                                     | - 4.6 mi |
| ~ | 6. | Exit onto PA-191 N                  |          |
|   |    |                                     | - 0.2 mi |