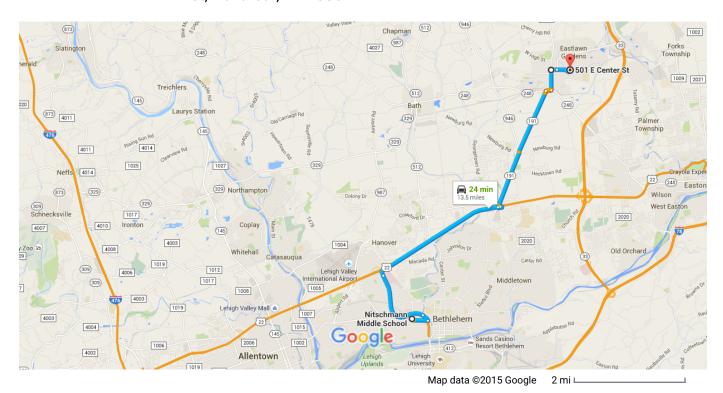

## Nitschmann Middle School to 501 E Center St, Nazareth, PA 18064

Drive 13.5 miles, 24 min

# Nitschmann Middle School

909 West Union Boulevard, Bethlehem, PA 18018

### 501 E Center St

Nazareth, PA 18064

These directions are for planning purposes only. You may find that construction projects, traffic, weather, or other events may cause conditions to differ from the map results, and you should plan your route accordingly. You must obey all signs or notices regarding your route.