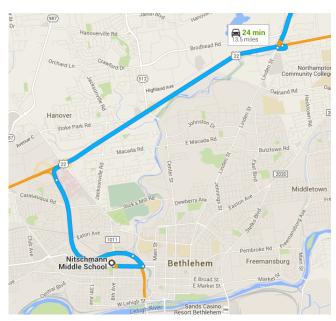

# N in Bethlehem Township. Take the PA-191 N exit from US-22 E

|   |    | 8 min (7.1                          | mi)      |
|---|----|-------------------------------------|----------|
| * | 4. | Merge onto PA-378 N                 | ,        |
|   |    |                                     | 2.3 mi   |
| ~ | 5. | Take the exit onto US-22 E toward E | aston    |
|   |    |                                     | - 4.6 mi |
| ~ | 6. | Exit onto PA-191 N                  |          |
|   |    |                                     | - 0.2 mi |

#### Continue on PA-191 N to your destination

| COIIC    | inde on the 191 is to your destination            |          |
|----------|---------------------------------------------------|----------|
|          | 14 min (5.                                        | 5 mi)    |
| *        | 7. Merge onto PA-191 N                            |          |
|          |                                                   | — 4.1 mi |
| <b>L</b> | 8. Turn right onto Easton Rd                      |          |
| _        | O T left and O D d Ot                             | — 0.2 mi |
| П        | 9. Turn left onto S Broad St                      | — 0.7 mi |
| <b>+</b> | 10. Turn right onto E Center St                   | 0.71111  |
| •        | Turright onto L denter of                         | — 0.2 mi |
| 1        | 11. Continue straight to stay on E Cer            |          |
|          |                                                   | — 0.4 mi |
| 4        | 12. Turn left at Victory Ln                       |          |
|          | <ul><li>Destination will be on the left</li></ul> |          |
|          |                                                   | — 456 ft |
|          |                                                   |          |