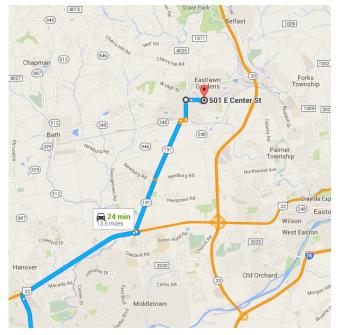

#### Continue on PA-191 N to your destination

| COIIC    | inde on the 191 is to your destination            |          |
|----------|---------------------------------------------------|----------|
|          | 14 min (5.                                        | 5 mi)    |
| *        | 7. Merge onto PA-191 N                            |          |
|          |                                                   | — 4.1 mi |
| <b>L</b> | 8. Turn right onto Easton Rd                      |          |
| _        | O T left and O D d Ot                             | — 0.2 mi |
| П        | 9. Turn left onto S Broad St                      | — 0.7 mi |
| <b>+</b> | 10. Turn right onto E Center St                   | 0.71111  |
| •        | Turright onto L denter of                         | — 0.2 mi |
| 1        | 11. Continue straight to stay on E Cer            |          |
|          |                                                   | — 0.4 mi |
| 4        | 12. Turn left at Victory Ln                       |          |
|          | <ul><li>Destination will be on the left</li></ul> |          |
|          |                                                   | — 456 ft |
|          |                                                   |          |

### 501 E Center St

Nazareth, PA 18064

These directions are for planning purposes only. You may find that construction projects, traffic, weather, or other events may cause conditions to differ from the map results, and you should plan your route accordingly. You must obey all signs or notices regarding your route.